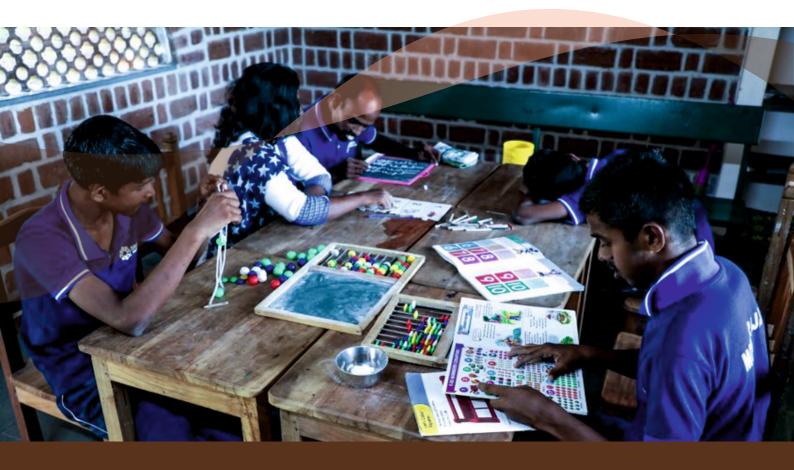

#### **SRISTI SPECIAL SCHOOL:**

We have seen first-hand how there are no facilities for children in rural areas with intellectual or development disabilities. They were struggling to get good nutrition for their health or the right education at a key development time in their life. Sristi School fixes this gap and intervenes early to break the poverty cycle. It offers education and training to develop our members and local children with disabilities into self-reliant individuals. Sristi accommodates special children without any bias which opens wide opportunities for self-sustenance for these children. The curriculum focuses on managing basic individual functional needs (e.g. eating, reading & communication) along with behaviour, speech and physio therapy. We also involve the students in basic farm activities to optimise motor skills. Scientific methodologies are being followed and for standardisation - the Functional Assessment Check List Program (FACP) designed by National Institute for Mentally Handicapped, Secunderabad is used.